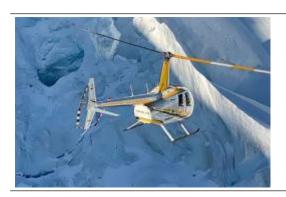

Experience a helicopter landing at 3,000 m above sea level. We fly over the Glarus Alps to the eternal ice. You have as much time as you want for photos and to enjoy the breathtaking panorama. Return flight via the tectonic Arena, Geopark Sardona (UNESCO World Heritage Site) to the Tschingelhörner with the Martinsloch. A scenic flight full of highlights.

After an impressive alpine flight from Balzers you will land by helicopter on a glacier (Hüfigletscher). Here, on ice and snow, in the midst of the beautiful Swiss Alpine landscape, we serve you an aperitif (only private flights). After a stay of about 20-30 minutes we will fly you back to the heliport in Balzers.