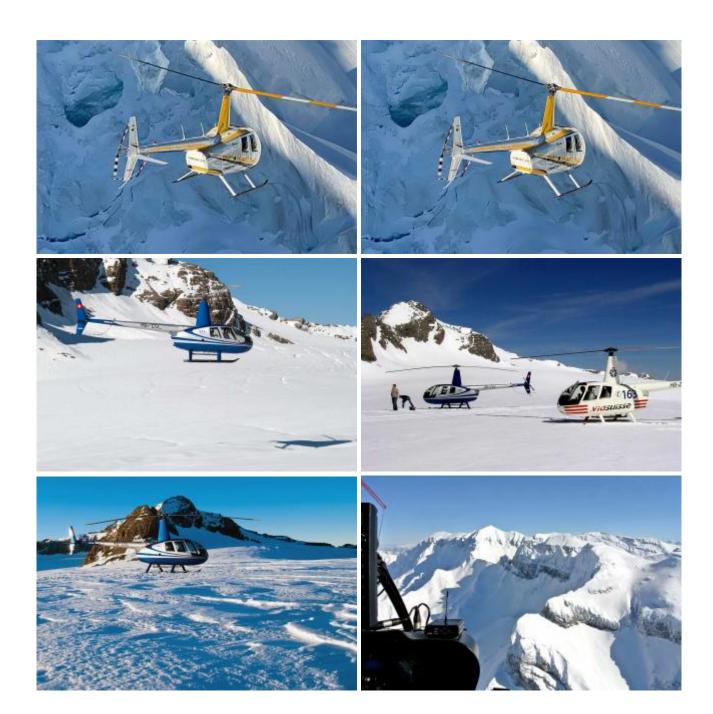

Experience a helicopter landing at 3,000 m above sea level. We fly over the Glarus Alps to the eternal ice. You have as much time as you want for photos and to enjoy the breathtaking panorama. Return flight via the tectonic Arena, Geopark Sardona (UNESCO World Heritage Site) to the Tschingelhörner with the Martinsloch. A scenic flight full of highlights.

After an impressive alpine flight from Balzers you will land by helicopter on a glacier (Hüfigletscher). Here, on ice and snow, in the midst of the beautiful Swiss Alpine landscape, we serve you an aperitif (only private flights). After a stay of about 20-30 minutes we will fly you back to the heliport in Balzers.