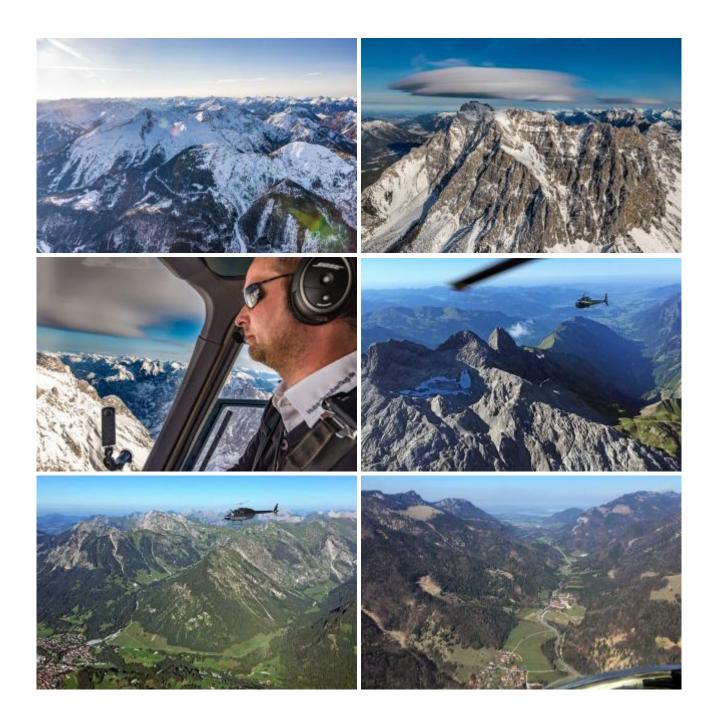

## 60 Min. Allgäuer Alps

Alpine flight: Leutkirch - Hochgrad via Balderschwang to the Hohe Ifen, then to the Mädelegabel (glacier) via the Allgäu High Alps to the Hochvogel and back via the Nebelhorn Oberstorf past on the Grünten and over the Alpsee back to Leutkirch.