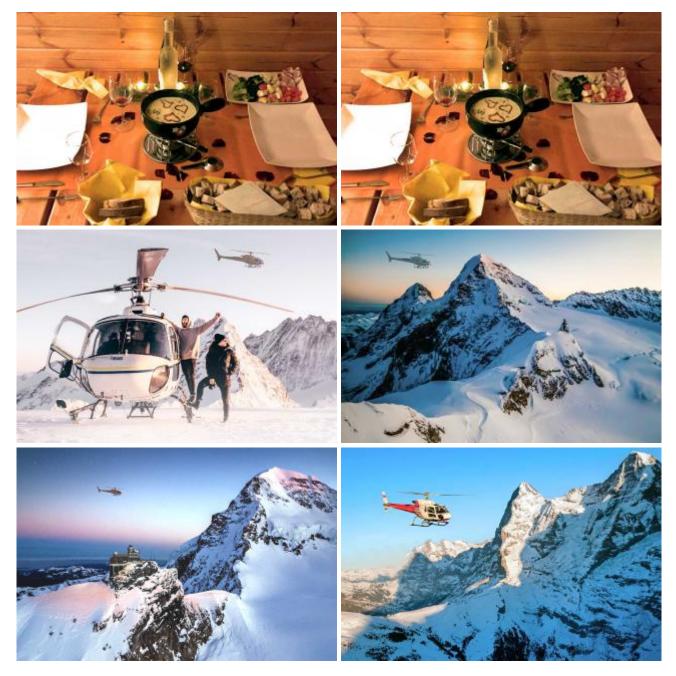

# Fly with a helicopter flight to a fondue experience of a special kind, an unforgettable day trip in the Bernese Oberland.

After an unforgettable helicopter flight with a view of the breathtaking mountain scenery of the Jungfraujoch region followed by a landing on the winter landing field "Blumental" near Mürren, you will reach the Berghaus Sonnenberg or the Restaurant Suppenalp after a short walk of approx. 5-10 minutes. Enjoy a fine fondue in a rustic ambience. The table reservation is organized by us in advance.

## **Program:**

Departure from Lauterbrunnen by helicopter

Scenic flight depending on your choice (15 minutes, 25 minutes or 55 minutes)

Get off at the Winter landing pad Blumental

Then walk 5-10 minutes to Berghaus Sonnenberg or Restaurant Suppenalp (depending on your choice)

#### price included:

- Flight time of your choice
- Landing at Winter landing pad Blumental
- Fondue in the Berghaus Sonnenberg or in the restaurant Suppenalp