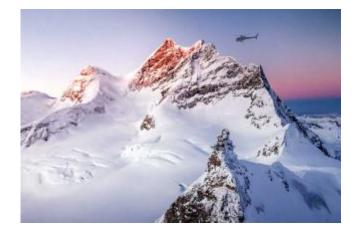

# Fly with a helicopter flight to a fondue experience of a special kind, an unforgettable day trip in the Bernese Oberland.

After an unforgettable helicopter flight with a view of the breathtaking mountain scenery of the Jungfraujoch region followed by a landing on the winter landing field "Blumental" near Mürren, you will reach the Berghaus Sonnenberg or the Restaurant Suppenalp after a short walk of approx. 5-10 minutes. Enjoy a fine fondue in a rustic ambience. The table reservation is organized by us in advance.

## **Program:**

Departure from Lauterbrunnen by helicopter

Scenic flight depending on your choice (15 minutes, 25 minutes or 55 minutes)

Get off at the Winter landing pad Blumental

Then walk 5-10 minutes to Berghaus Sonnenberg or Restaurant Suppenalp (depending on your choice)