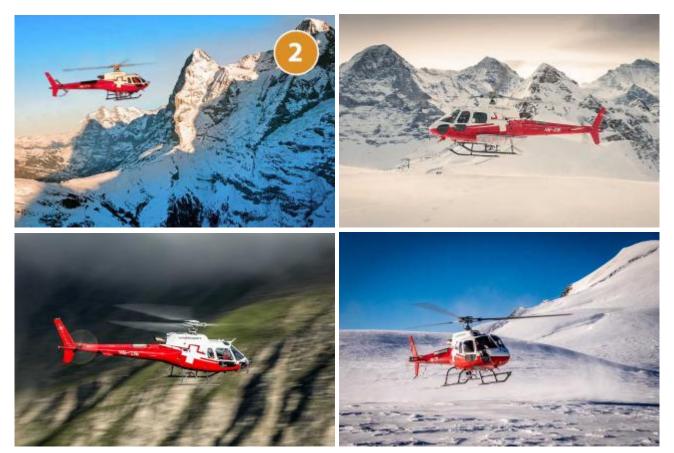

We fly you directly to the imposing Eigernordwand, the gigantic mountain that attracts the best mountaineers. The flight takes you through the Grindelwald Valley, over the Männlichen ski area to the Eigerordwand and over the holiday region Grindelwald back to the Heliport Gsteigwiler.