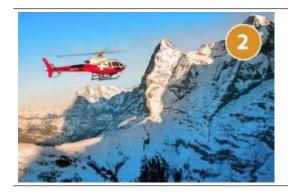

We fly you directly to the imposing Eigernordwand, the gigantic mountain that attracts the best mountaineers. The flight takes you through the Grindelwald Valley, over the Männlichen ski area to the Eigerordwand and over the holiday region Grindelwald back to the Heliport Gsteigwiler.