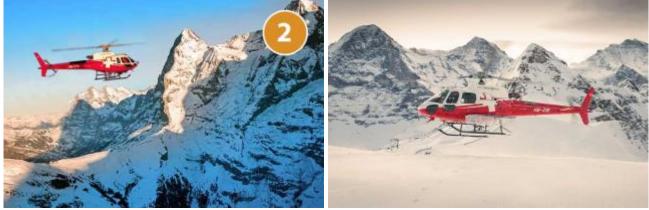

We fly you directly to the imposing Eigernordwand, the gigantic mountain that attracts the best mountaineers. The flight takes you through the Grindelwald Valley, over the Männlichen ski area to the Eigerordwand and over the holiday region Grindelwald back to the Heliport Gsteigwiler.