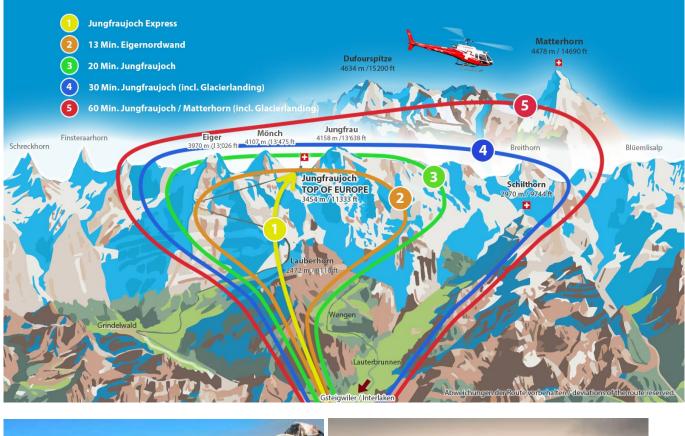

| 760.00 CHF |
| max. 5 Pers. | 745.00 CHF |



We fly you directly to the imposing Eigernordwand, the gigantic mountain that attracts the best mountaineers. The flight takes you through the Grindelwald Valley, over the Männlichen ski area to the Eigerordwand and over the holiday region Grindelwald back to the Heliport Gsteigwiler.

The route can be discussed on the spot with the pilot. This depends on the weather and of course aviation safety, otherwise the pilot attempts to fulfill your wishes in compliance with the flight time.

Bookable 365 days a year!

Weather: In case of bad weather you will get your money back.

Shuttle: Optional from Hotel to the Heliport on request

**Duration of the experience:** The flight time is 11-13 minutes



## PDF Download

## Scenic tour Map (Route 1)