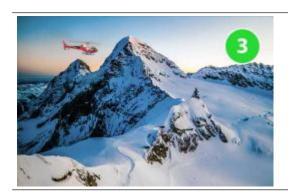

They attract us like a magnet, the magical three mountains: Eiger, Mönch und Jungfrau. This impressive helicopter tour takes you through the Grindelwald valley over the Männlichen ski area to the Eigernordwand. Follow the Mittellegigrat along the Eiger south side to the breathtaking Jungfraujoch ("Top of Europe"). Via Silberhorn and Wengen you will fly back to the Heliport Gsteigwiler.

## **Scenic tour Map(Route 2)**