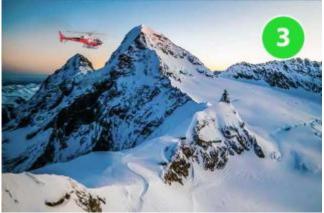

They attract us like a magnet, the magical three mountains: Eiger, Mönch und Jungfrau. This impressive helicopter tour takes you through the Grindelwald valley over the Männlichen ski area to the Eigernordwand. Follow the Mittellegigrat along the Eiger south side to the breathtaking Jungfraujoch ("Top of Europe"). Via Silberhorn and Wengen you will fly back to the Heliport Gsteigwiler.

Bookable 365 days a year!

**Attention:** This sightseeing flight is without landing on the Jungfraujoch

**Glacier landing** only on a private flight, on request CHF 250 (€ 230). Other flight route!

Weather: In case of bad weather you will get your money back.