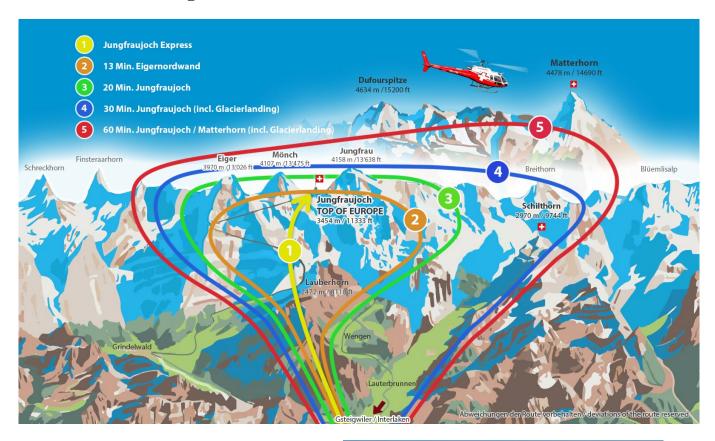

They attract us like a magnet, the magical three mountains: Eiger, Mönch und Jungfrau. This impressive helicopter tour takes you through the Grindelwald valley over the Männlichen ski area to the Eigernordwand. Follow the Mittellegigrat along the Eiger south side to the breathtaking Jungfraujoch ("Top of Europe"). Via Silberhorn and Wengen you will fly back to the Heliport Gsteigwiler.

## **Scenic tour Map(Route 2)**