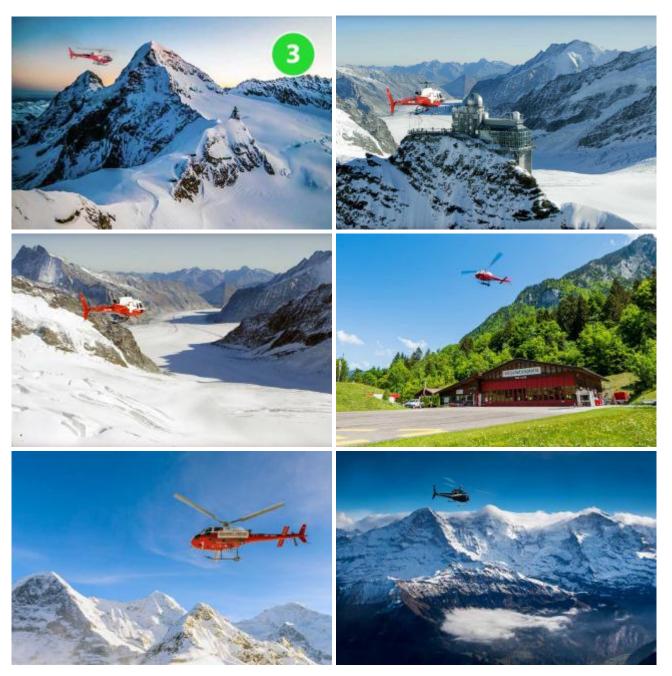

They attract us like a magnet, the magical three mountains: Eiger, Mönch und Jungfrau. This impressive helicopter tour takes you through the Grindelwald valley over the Männlichen ski area to the Eigernordwand. Follow the Mittellegigrat along the Eiger south side to the breathtaking Jungfraujoch ("Top of Europe"). Via Silberhorn and Wengen you will fly back to the Heliport Gsteigwiler.