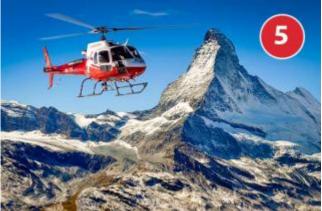

Fly "On Top of Europe" and see the famous peaks of the Eiger, Mönch and Jungfrau from a fascinating bird's eye view. An unforgettable helicopter flight! You will discover a high alpine wonder world of rock, ice and snow. You enjoy the view of the impressive north face of the Eiger and fly further over the south side of the Eiger-Mönch-Jungfrau to the Arctic Ocean, past Konkordiaplatz to the fantastic Aletsch Glacier. The crowning glory of this flight is the view of Switzerland's most famous and impressive mountain - the Matterhorn.