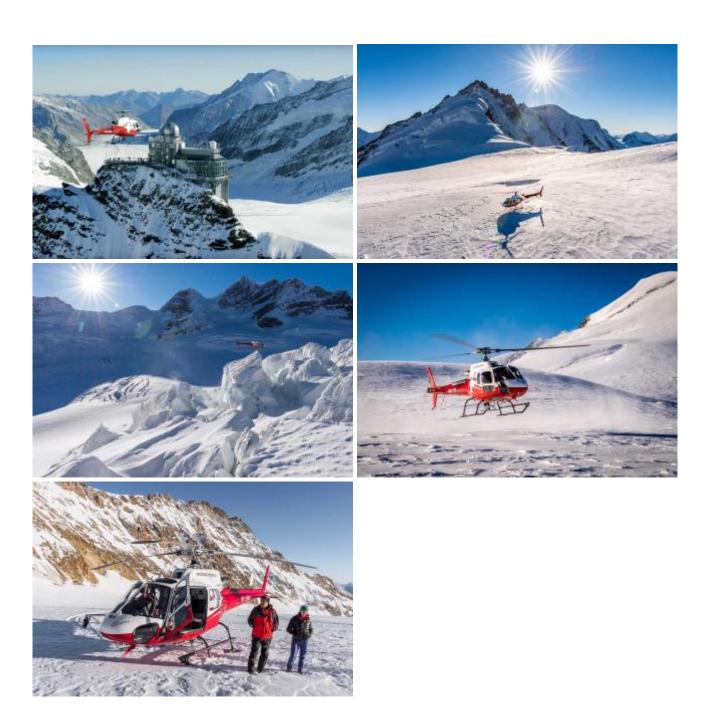

Fly "On Top of Europe" and see the famous peaks of the Eiger, Mönch and Jungfrau from a fascinating bird's eye view. An unforgettable helicopter flight! You will discover a high alpine wonder world of rock, ice and snow. You enjoy the view of the impressive north face of the Eiger and fly further over the south side of the Eiger-Mönch-Jungfrau to the Arctic Ocean, past Konkordiaplatz to the fantastic Aletsch Glacier. The crowning glory of this flight is the view of Switzerland's most famous and impressive mountain - the Matterhorn.

Bookable 365 days a year!

**Attention:** This sightseeing flight is without landing on the Jungfraujoch. The Glacier landing is in a different location.

Weather: In case of bad weather you will get your money back.