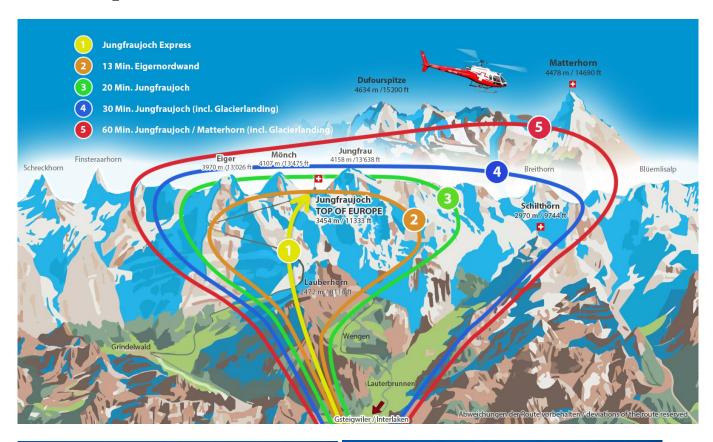

## **Tour Map (Route 4)**

Fly "On Top of Europe" and see the famous peaks of the Eiger, Mönch and Jungfrau from a fascinating bird's eye view. An unforgettable helicopter flight! You will discover a high alpine wonder world of rock, ice and snow. You enjoy the view of the impressive north face of the Eiger and fly further over the south side of the Eiger-Mönch-Jungfrau to the Arctic Ocean, past Konkordiaplatz to the fantastic Aletsch Glacier. The crowning glory of this flight is the view of Switzerland's most famous and impressive mountain - the Matterhorn.