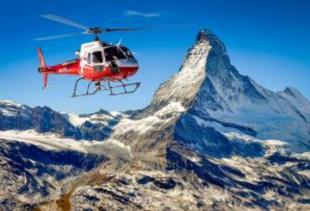

Fly "On Top of Europe" and see the famous peaks of the Eiger, Mönch and Jungfrau from a fascinating bird's eye view. An unforgettable helicopter flight! You will discover a high alpine wonder world of rock, ice and snow. You enjoy the view of the impressive north face of the Eiger and fly further over the south side of the Eiger-Mönch-Jungfrau to the Arctic Ocean, past Konkordiaplatz to the fantastic Aletsch Glacier. The crowning glory of this flight is the view of Switzerland's most famous and impressive mountain - the Matterhorn.