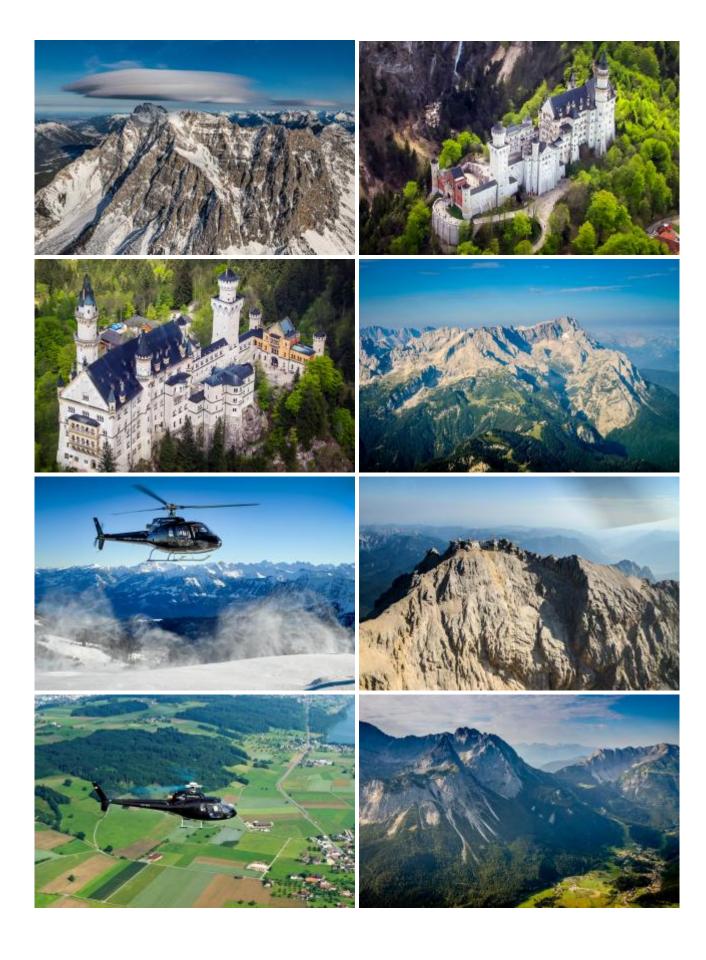

Taking Off, experience and enjoy a scenic flight over Lake Starnberg, Wies Church, Castle Hohenschwangau, Neuschwanstein Castle, Linderhof Castle, direction Zugspitze, Garmisch Partenkirchen, Tegernsee, Schliersee and fly back to Munich Ottobrunn.

## Route 3