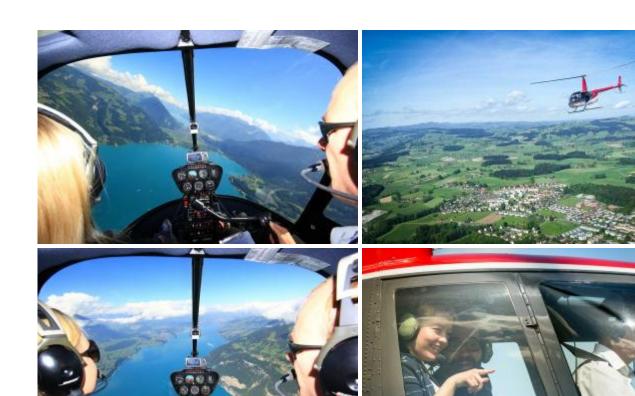

## 20 min. Klagenfurt sightseeing flight

| 1 Pers.      | 222.00 CHF |
|--------------|------------|
| 2 Pers.      | 444.00 CHF |
| 3 Pers. max. | 599.00 CHF |

The starting point of your helicopter experience is the Carinthia Airport Klagenfurt. The sightseeing flight takes you over the largest lake in Carinthia, the Wörthersee. It lies in a depression of the hilly landscape of the Klagenfurt basin and extends from the bay of Velden to Klagenfurt.

Through the panoramic windows of the helicopter, they can see the backdrop of the television series "Ein Schloss am Wörthersee", which was shot here at the beginning of the 90s. Continue to the south. There, a wonderful insight into the Rosental and the Karawanken opens up. Past the Pyramidenkogel you will fly past the city of Klagenfurt back to the airport.