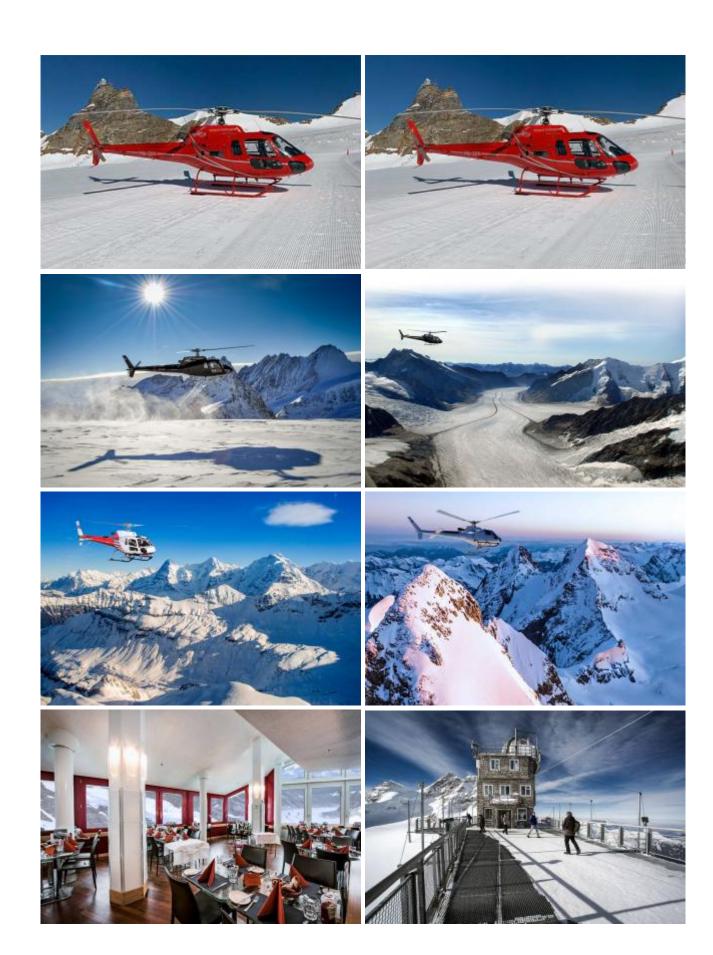

## Jungfraujoch Express

max. 5 Pers. 2900.00 CHF

Fly by helicopter direct to the Jungfraujoch with no waiting time or a long train journey, with a top view of the mountains Eiger, Mönch and Jungfrau from Lucerne. We fly you in a few minutes to the Jungfraujoch and back down again. While the helicopter flight you will experience the breathtaking views of the fascinating mountain scenery with magnificent views of the imposing Alps.

## **Duration of the experience:**

Flight time total 60 Min. Jungfraujoch 2-3 hours Total 4-6 hours

Matterhorn incl. extension to Matterhorn plus Fr. 2900.-