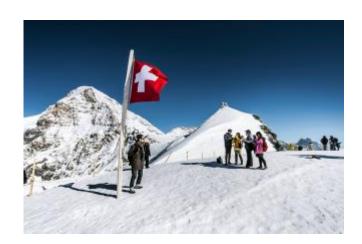

## Jungfraujoch Express

max. 5 Pers. 2900.00 CHF

Fly by helicopter direct to the Jungfraujoch with no waiting time or a long train journey, with a top view of the mountains Eiger, Mönch and Jungfrau from Lucerne. We fly you in a few minutes to the Jungfraujoch and back down again. While the helicopter flight you will experience the breathtaking views of the fascinating mountain scenery with magnificent views of the imposing Alps.