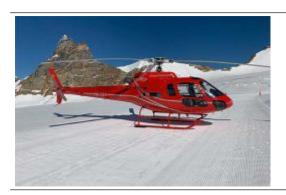

## Jungfraujoch Express

max. 5 Pers. 2900.00 CHF

Fly by helicopter direct to the Jungfraujoch with no waiting time or a long train journey, with a top view of the mountains Eiger, Mönch and Jungfrau from Lucerne. We fly you in a few minutes to the Jungfraujoch and back down again. While the helicopter flight you will experience the breathtaking views of the fascinating mountain scenery with magnificent views of the imposing Alps.