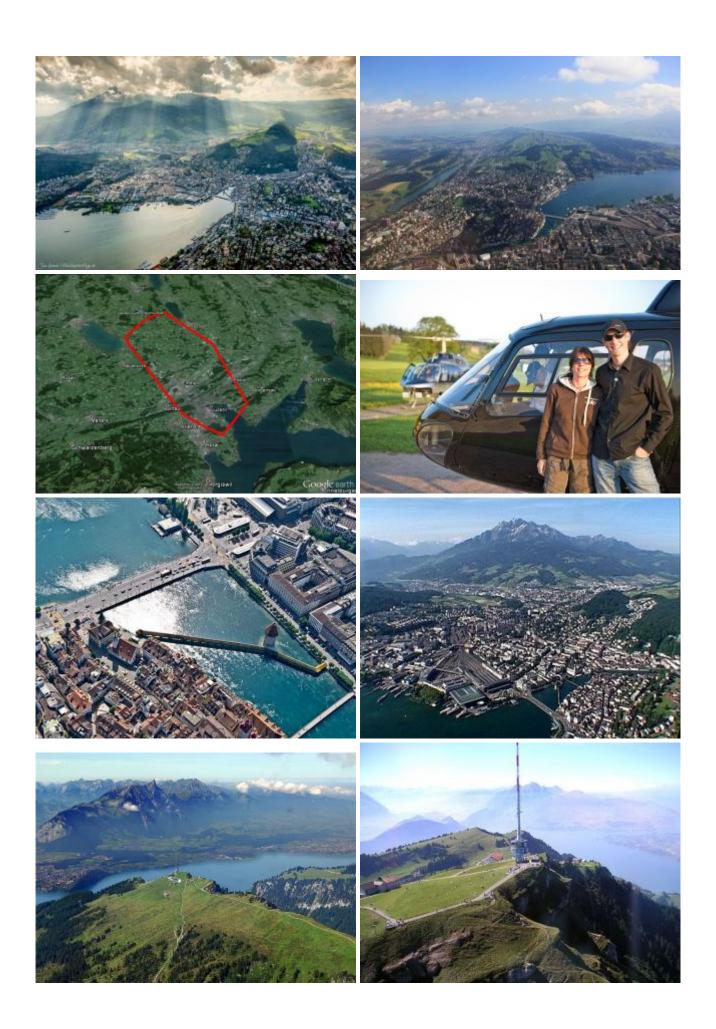

Airport Beromünster - Sempach - Luzern - back to Airport Luzern-Beromünster.

This short flight is particularly suitable as a flight baptism or for children. It is a ideal present, or for yourself to enjoy. There are local attractions overflown according to the weather and desires of the passengers.

Exclusive Flight - Route and Schedule at its own discretion.