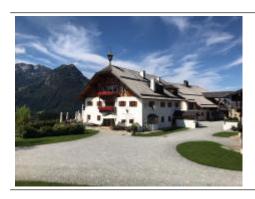

## Winterstellgut - Salzkammergut

max. 5 Pers. 4700.00 CHF

## **Enjoyment in Winterstellgut**

On a broad, sunny plateau lies on the Winterstellgut over 1,000 meters above sea level. After about a 30 minute flight from aera Salzkammergut (departure point can vary) you land directly on the plateau. Here you can enjoy picturesque views and exquisite delights. Austria's top restaurants connected with a magnificent flight over the Alps - an experience that no one will forget.