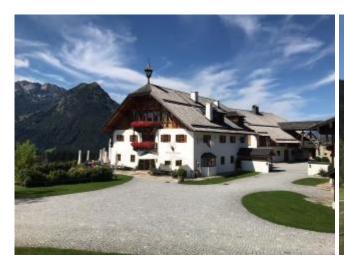

## Winterstellgut - Salzkammergut

max. 5 Pers. 4700.00 CHF

## **Enjoyment in Winterstellgut**

On a broad, sunny plateau lies on the Winterstellgut over 1,000 meters above sea level. After about a 30 minute flight from aera Salzkammergut (departure point can vary) you land directly on the plateau. Here you can enjoy picturesque views and exquisite delights. Austria's top restaurants connected with a magnificent flight over the Alps - an experience that no one will forget.