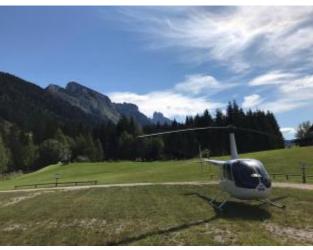

## **Enjoyment in Winterstellgut**

On a broad, sunny plateau lies on the Winterstellgut over 1,000 meters above sea level. After about a 30 minute flight from aera Salzkammergut (departure point can vary) you land directly on the plateau. Here you can enjoy picturesque views and exquisite delights. Austria's top restaurants connected with a magnificent flight over the Alps - an experience that no one will forget.

There are local attractions overflown. The route can be discussed with the pilot on the spot. This depends on the weather and of course aviation safety, otherwise the pilot attempts to fulfill your wishes in compliance with the flight time.