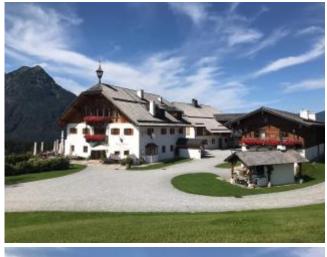

## Winterstellgut - Salzkammergut

max. 5 Pers. 4700.00 CHF

## **Enjoyment in Winterstellgut**

On a broad, sunny plateau lies on the Winterstellgut over 1,000 meters above sea level. After about a 30 minute flight from aera Salzkammergut (departure point can vary) you land directly on the plateau. Here you can enjoy picturesque views and exquisite delights. Austria's top restaurants connected with a magnificent flight over the Alps - an experience that no one will forget.