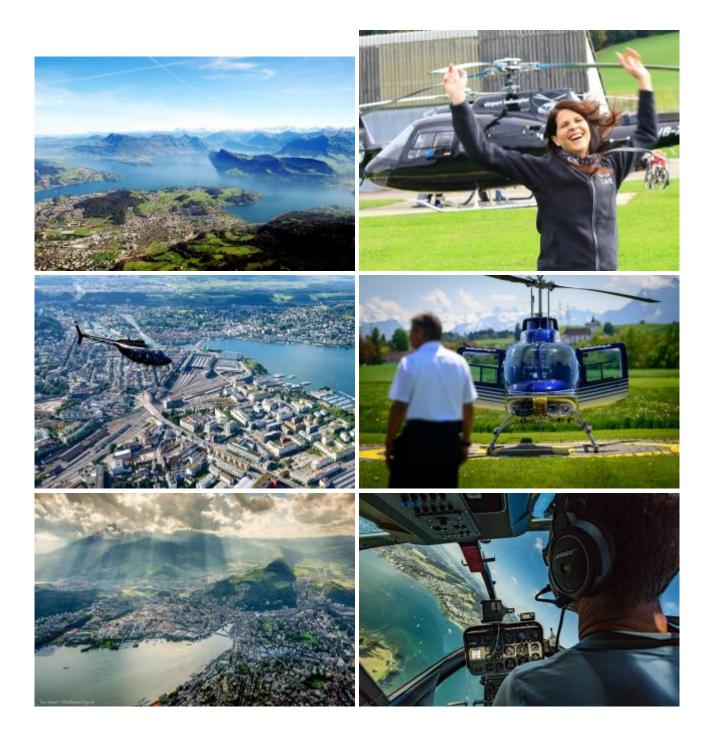

## 30 min. Pilatus / Luzern / Rigi

| 280.00 CHF  |
|-------------|
| 560.00 CHF  |
| 725.00 CHF  |
| 960.00 CHF  |
| 1350.00 CHF |
| 1650.00 CHF |
|             |

Airport Beromünster - Sempach - Luzern - Pilatus - Rigi - Küssnacht - back to the Airport Luzern-Beromünster.

Taking Off, experience and enjoy. Determine the route itself and look forward to a successful day. There are local attractions overflown. The route is dependent on the weather and of course aviation safety, otherwise the pilot attempts to fulfill your wishes in compliance with the flight time.

## Panoramamap Luzern - Route 2