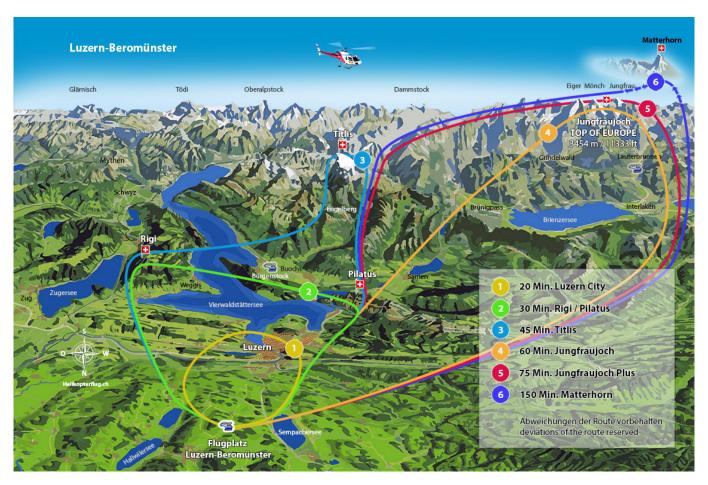

## Panoramamap Luzern - Route 2

## 30 min. Pilatus / Luzern / Rigi

| 280.00 CHF  |
|-------------|
| 560.00 CHF  |
| 725.00 CHF  |
| 960.00 CHF  |
| 1350.00 CHF |
| 1650.00 CHF |
|             |

Airport Beromünster - Sempach - Luzern - Pilatus - Rigi - Küssnacht - back to the Airport Luzern-Beromünster.