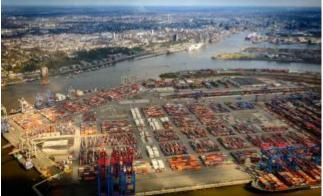

The great Hamburg flight begins at Hamburg Airport and in the next 30 minutes, all the important sights of Hamburg are overflown.

With its flair and maritime charm Hamburg is one of the most beautiful cities in Germany. The "Gateway to the World" - as the port city on the Elbe is often called, is among you in this helicopter flight.