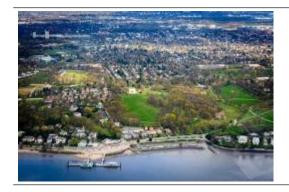

## 45 min. Hamburg & surroundings

| max. 4 Pers. 1950.00 CHF |
|--------------------------|
|--------------------------|

With its flair and maritime charm Hamburg is one of the most beautiful cities in Germany. The "Gateway to the World" - as the port city on the Elbe is often called, is among you in this helicopter flight.

Your Hamburg flight begins at the Hamburg airport and guide you in the next 45 minutes along your desired flight route within a radius of about 55 km, passing many famous landmarks.

There are local attractions overflown according to the weather and desires of the passengers. The route is dependent on the weather and of course aviation safety, otherwise the pilot attempts to fulfill your wishes in compliance with the flight time.