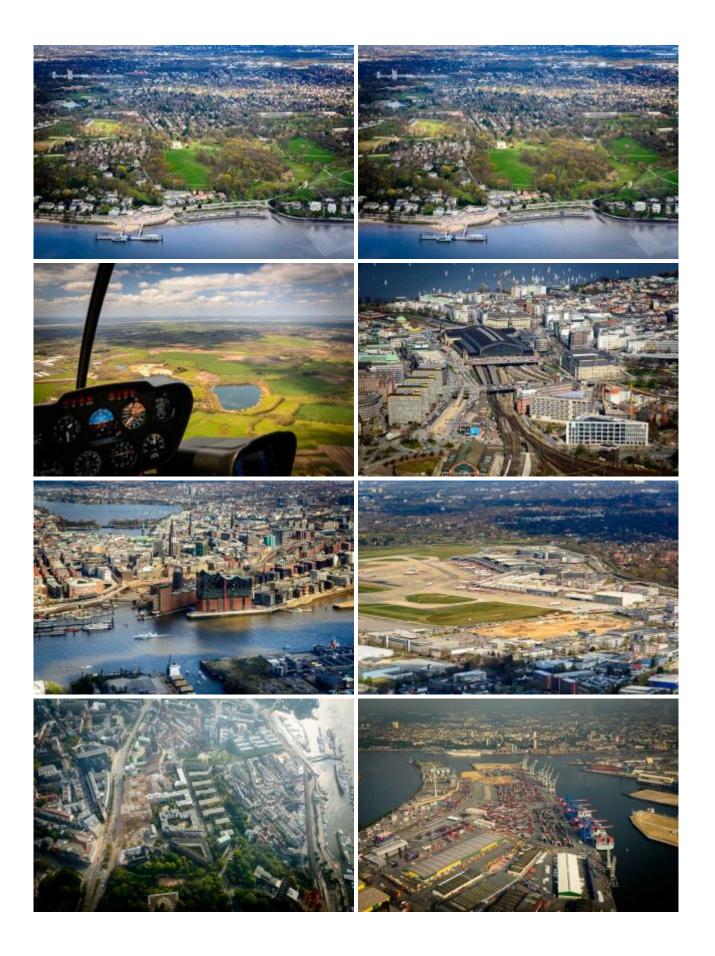

## 45 min. Hamburg & surroundings

| max. 4 Pers. 1950.00 CHF |
|--------------------------|
|--------------------------|

With its flair and maritime charm Hamburg is one of the most beautiful cities in Germany. The "Gateway to the World" - as the port city on the Elbe is often called, is among you in this helicopter flight.

Your Hamburg flight begins at the Hamburg airport and guide you in the next 45 minutes along your desired flight route within a radius of about 55 km, passing many famous landmarks.

There are local attractions overflown according to the weather and desires of the passengers. The route is dependent on the weather and of course aviation safety, otherwise the pilot attempts to fulfill your wishes in compliance with the flight time.