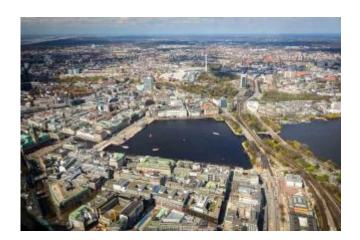

## 60 min. Hamburg & Elbe

max. 4 Pers. 2500.00 CHF

The "Gateway to the World" - as the port city on the Elbe is often called, is among you in this helicopter flight. With its flair and maritime charm Hamburg is one of the most beautiful cities in Germany.

Your Hamburg flight begins at the Hamburg airport and guide you in the following 60 minute along your desired flight route within a radius of about 75 km, passing many famous landmarks.

There are local attractions overflown according to the weather and desires of the passengers. The route is dependent on the weather and of course aviation safety, otherwise the pilot attempts to fulfill your wishes in compliance with the flight time. With booking the whole helicopter you can discuss the route on the spot directly with the pilot.