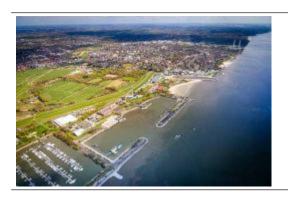

## 60 min. Hamburg & Elbe

max. 4 Pers. 2500.00 CHF

The "Gateway to the World" - as the port city on the Elbe is often called, is among you in this helicopter flight. With its flair and maritime charm Hamburg is one of the most beautiful cities in Germany.

Your Hamburg flight begins at the Hamburg airport and guide you in the following 60 minute along your desired flight route within a radius of about 75 km, passing many famous landmarks.

There are local attractions overflown according to the weather and desires of the passengers. The route is dependent on the weather and of course aviation safety, otherwise the pilot attempts to fulfill your wishes in compliance with the flight time. With booking the whole helicopter you can discuss the route on the spot directly with the pilot.