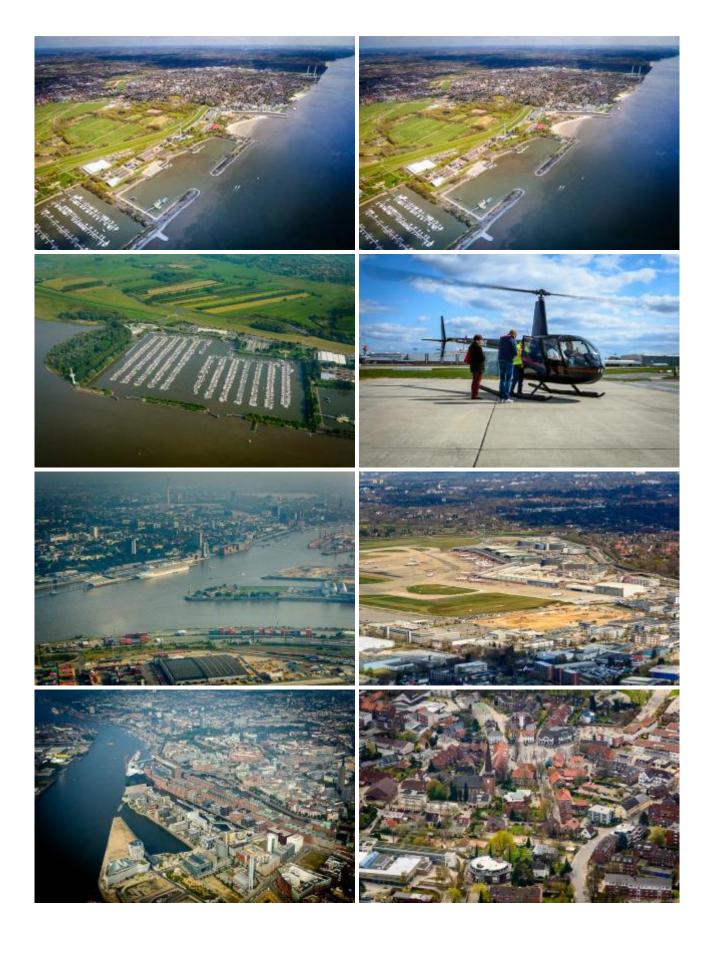

## 60 min. Hamburg & Elbe

max. 4 Pers. 2500.00 CHF

The "Gateway to the World" - as the port city on the Elbe is often called, is among you in this helicopter flight. With its flair and maritime charm Hamburg is one of the most beautiful cities in Germany.

Your Hamburg flight begins at the Hamburg airport and guide you in the following 60 minute along your desired flight route within a radius of about 75 km, passing many famous landmarks.

There are local attractions overflown according to the weather and desires of the passengers. The route is dependent on the weather and of course aviation safety, otherwise the pilot attempts to fulfill your wishes in compliance with the flight time. With booking the whole helicopter you can discuss the route on the spot directly with the pilot.

Exclusive Flight - Route and Schedule at its own discretion.