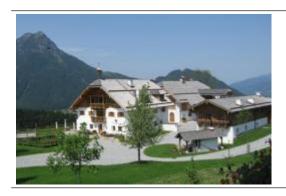

## Winterstellgut

max. 3 Pers. 1740.00 CHF

Helicopter shuttle to Winterstellgut, free waiting time of the pilot / helicopter (up to 3 hours), flight back to Salzburg.

On a broad, sunny plateau lies on the Winterstellgut over 1,000 meters above sea level. After about a 30 minute flight from Salzburg Airport to land directly on the plateau. Here you can enjoy picturesque views and exquisite delights.