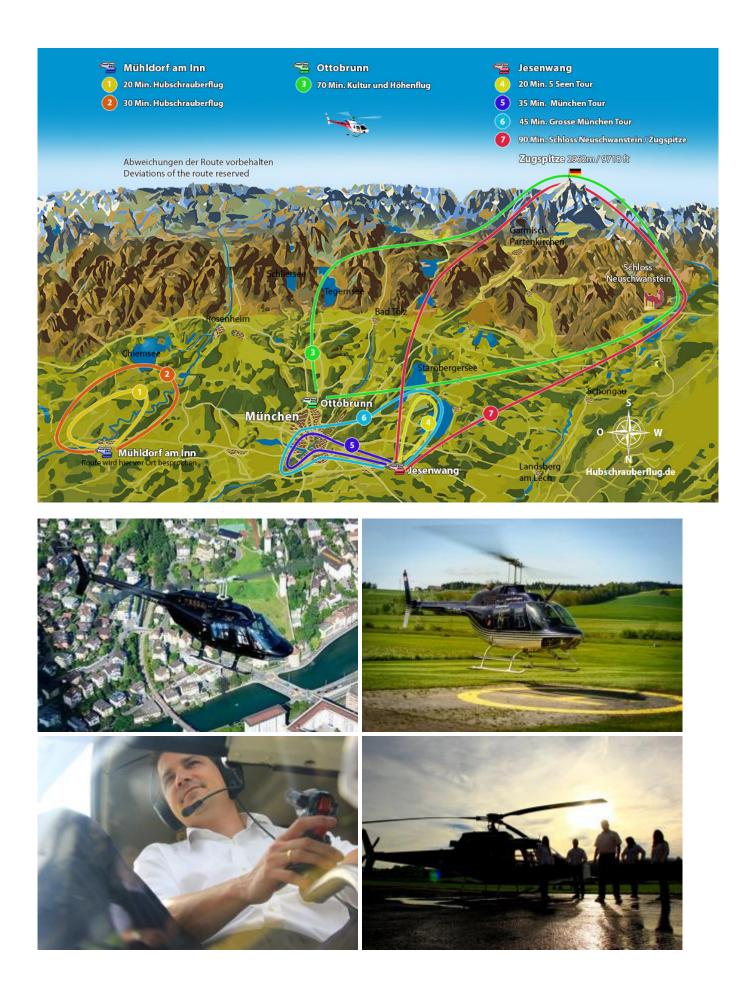

line +41 (0)44 586 13 33 | info@helikopterflug.ch

## 20 min. Helicopter flight



| 1 Pers.      | 230.00 CHF  |
|--------------|-------------|
| 2 Pers.      | 460.00 CHF  |
| 3 Pers.      | 690.00 CHF  |
| 4 Pers.      | 920.00 CHF  |
| 5 Pers. max. | 1020.00 CHF |
|              |             |

Taking Off, experience and enjoy a scenic flight from / to Mühldorf on Inn and explore in example the regio Mühldorf, Altötting or Waldraiburg. Explore the sights in the beautiful Upper Bavaria.

The route can be discussed with the pilot on the spot. This depends on the weather and of course aviation safety, otherwise the pilot attempts to fulfill your wishes in compliance with the flight time.

## **Duration of the experience:**

The flight time is 20 minutes.

## **Rundflugkarte - Route 1**