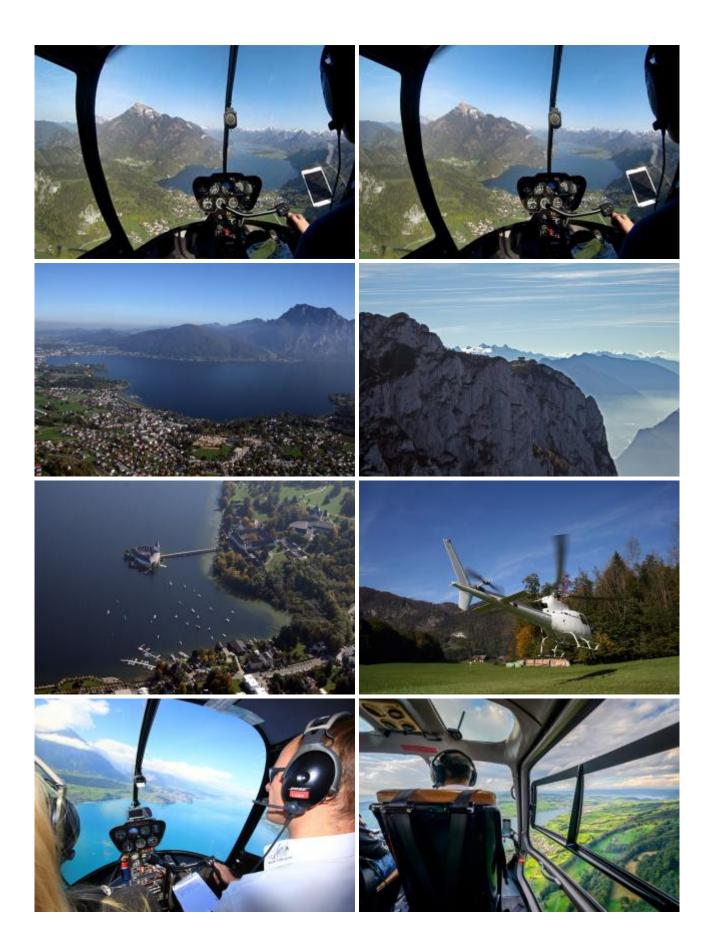

## 30 min. Flight Salzkammergut

| 1 Pers. | 335.00 CHF  |
|---------|-------------|
| 2 Pers. | 670.00 CHF  |
| 3 Pers. | 1005.00 CHF |

There are local attractions overflown according to the weather and desires of the passengers. The route is dependent on the weather and of course aviation safety, otherwise the pilot attempts to fulfill your wishes in compliance with the flight time. With booking the whole helicopter you can discuss the route on the spot directly with the pilot.

## The exact departure point in the Salzkammergut will be announced a few days before the sightseeing flight date.

In addition to Gmunden - Gasthof Urzn, the following alternative departure locations also apply:

- Wolfgangsee
- Gosau
- Attersee

## **Duration of the experience:**

The flight time is approx. 30 minutes.

Alternatively, we can also recommend a sightseeing flight at Wolfgangsee