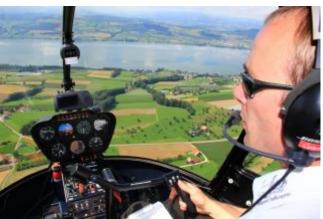

There are local attractions overflown. The route can be discussed with the pilot on the spot. This depends on the weather and of course aviation safety, otherwise the pilot attempts to fulfill your wishes in compliance with the flight time.

Exclusive Flight - Route and Schedule at its own discretion.