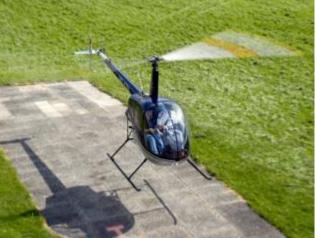

No previous experience is necessary! A professional instructor is there to help.

Once to be a pilot himself and control the helicopter. A dream that not only shapes the childhood. The trial flight "helicopter fly itself" makes dreams come true and promises an unforgettable experience. The flight hour is similar to a helicopter training. You take personally seat on the pilot place and become on the double tax familiar with the helicopter.