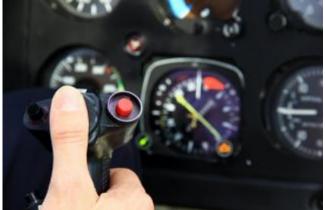

No previous experience is necessary! A professional instructor is there to help.

Once to be a pilot himself and control the helicopter. A dream that not only shapes the childhood. The trial flight "helicopter fly itself" makes dreams come true and promises an unforgettable experience. The flight hour is similar to a helicopter training. You take personally seat on the pilot place and become on the double tax familiar with the helicopter.