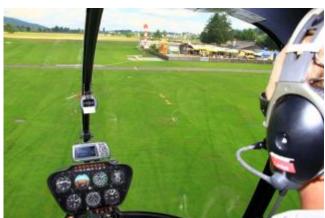

No previous experience is necessary! A professional instructor is there to help.

Once to be a pilot himself and control the helicopter. A dream that not only shapes the childhood. The trial flight "helicopter fly itself" makes dreams come true and promises an unforgettable experience. The flight hour is similar to a helicopter training. You take personally seat on the pilot place and become on the double tax familiar with the helicopter.