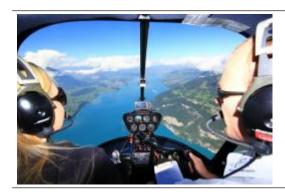

## 60 min. Helicopter flight

max. 3 Pers. 1560.00 CHF

Your flight begins at Linz Hörsching and guides you in the following 60 minute walk along your desired flight path within a radius of about 75 km past many famous attractions.