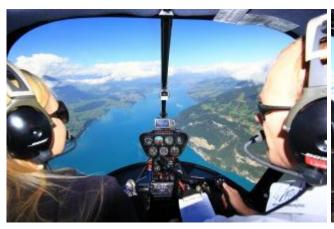

## 60 min. Helicopter flight

max. 3 Pers. 1560.00 CHF

Your flight begins at Linz Hörsching and guides you in the following 60 minute walk along your desired flight path within a radius of about 75 km past many famous attractions.