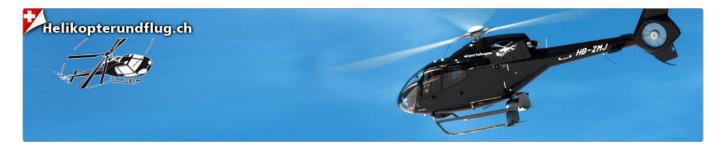

## 60 min. Helicopter flight

max. 3 Pers. 1560.00 CHF

Your flight begins at Linz Hörsching and guides you in the following 60 minute walk along your desired flight path within a radius of about 75 km past many famous attractions.