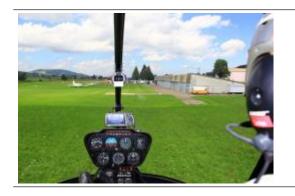

No previous experience is necessary! A professional instructor is there to help.

Once to be a pilot himself and control the helicopter. A dream that not only shapes the childhood. The trial flight "helicopter fly itself" makes dreams come true and promises an unforgettable experience. The flight hour is similar to a helicopter training. You take personally seat on the pilot place and become on the double tax familiar with the helicopter.