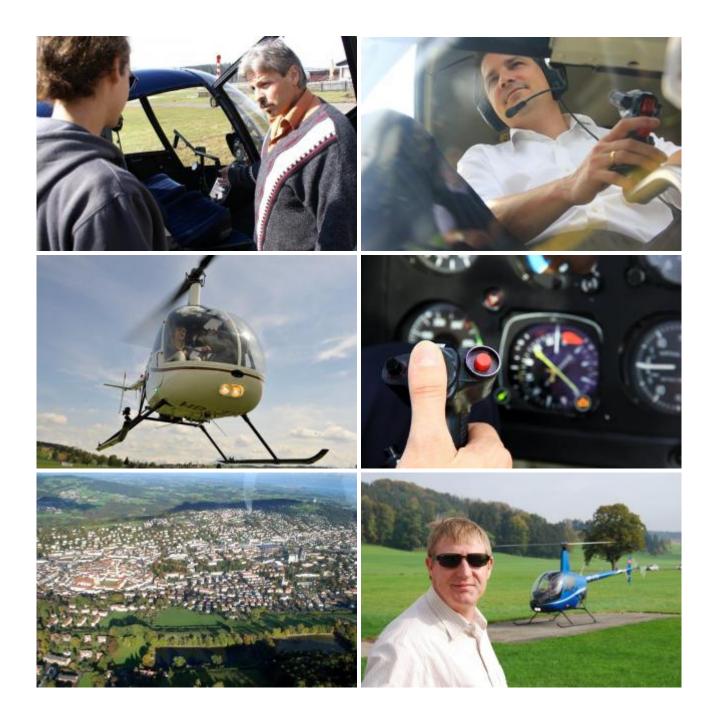

No previous experience is necessary! A professional instructor is there to help.

Once to be a pilot himself and control the helicopter. A dream that not only shapes the childhood. The trial flight "helicopter fly itself" makes dreams come true and promises an unforgettable experience. The flight hour is similar to a helicopter training. You take personally seat on the pilot place and become on the double tax familiar with the helicopter.