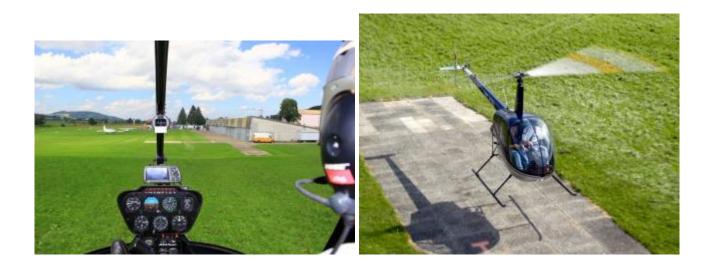

No previous experience is necessary! A professional instructor is there to help.

Once to be a pilot himself and control the helicopter. A dream that not only shapes the childhood. The trial flight "helicopter fly itself" makes dreams come true and promises an unforgettable experience. The flight hour is similar to a helicopter training. You take personally seat on the pilot place and become on the double tax familiar with the helicopter.