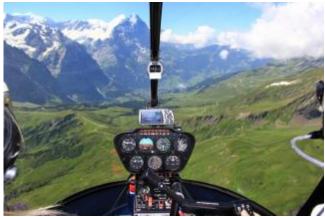

The route can be discussed on the spot with the pilot. This depends on the weather and of course aviation safety, otherwise the pilot attempts to fulfill your wishes in compliance with the flight time.