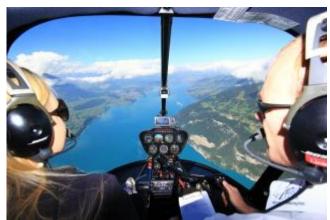

## 60 min. scenic Flight - the big three

| max. 5 Pers. | 3370.00 CH |
|--------------|------------|
|--------------|------------|

With this Flight you see summit as the big three: Mont-Blanc, Grand Combin and Cervin up close.