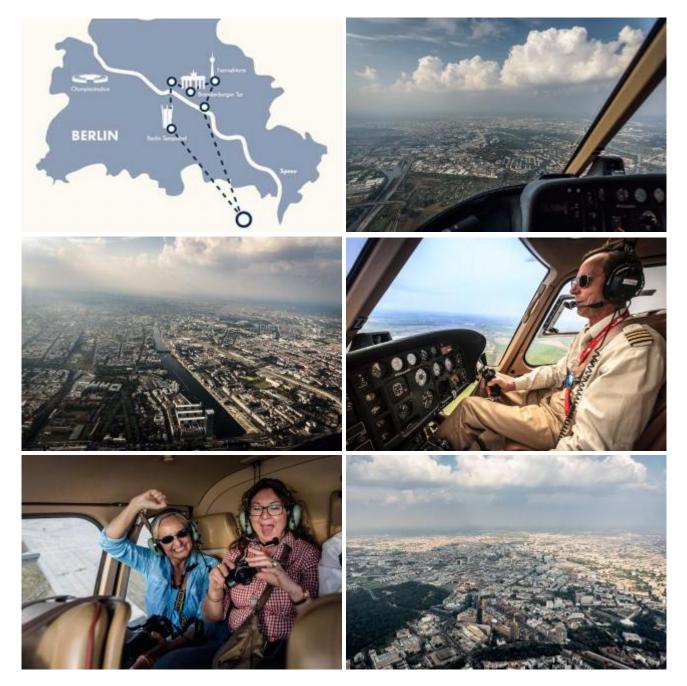

Feel the real flying. Tummy tingling guaranteed! From the stand it goes on 600 meters of flight altitude. Enjoy a breathtaking trip over the capital. After the reception at the General Aviation Terminal at Berlin Brandenburg Airport, we will bring you with the stretch limousine to the helicopter. Then you will start a 20 minute flight. As a reminder you will receive a certificate with the signature of the pilot.

# **Map View Berlin Skyline Tour Flight**

Green Route approx. 15 min. Berlin Skyline / Blue Route approx. 20 min. Berlin City