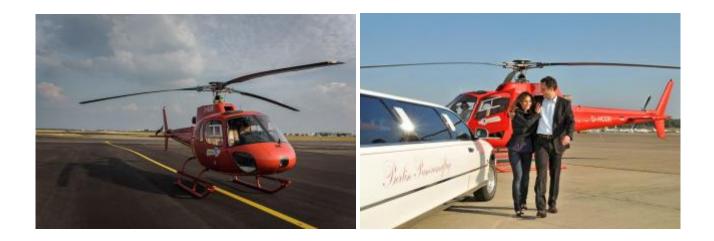

Feel the real flying. Tummy tingling guaranteed! From the stand it goes on 600 meters of flight altitude. Enjoy a breathtaking trip over the capital. After the reception at the General Aviation Terminal at Berlin Brandenburg Airport, we will bring you with the stretch limousine to the helicopter. Then you will start a 20 minute flight. As a reminder you will receive a certificate with the signature of the pilot.

### Service/sequence of event:

- Departure terminal C of the airport Berlin Schönefeld
- Shuttle in Lincoln stretch limousine to the helicopter (at the airport terrain)
- Helicopter tour Berlin City over the center of Berlin
- Flight certificate with passenger data and signature of the pilot