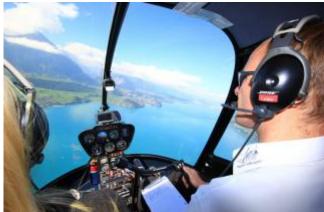

## 60 min. Helicopter flight

max. 3 Pers.

1410.00 CHF

The starting point of your helicopter experience is the Carinthia Airport Klagenfurt. The sightseeing flight takes you over the largest lake in Carinthia, the Wörthersee. It lies in a depression of the hilly landscape of the Klagenfurt basin and extends from the bay of Velden to Klagenfurt.

Through the panormegames of the helicopter, they can look at the backdrop of the television series "Ein Schloss am Wörthersee", which was filmed here at the beginning of the 90s. Continue to the south. There, a wonderful insight into the Rosental and the Karawanken opens up. Past the Pyramidenkogel you will fly past the city of Klagenfurt back to the airport.