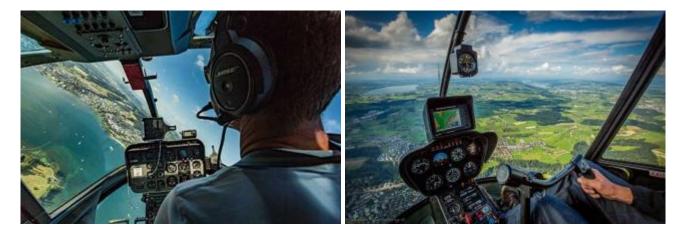

## 60 min. Helicopter flight

max. 3 Pers.

1410.00 CHF

The starting point of your helicopter experience is the Carinthia Airport Klagenfurt. The sightseeing flight takes you over the largest lake in Carinthia, the Wörthersee. It lies in a depression of the hilly landscape of the Klagenfurt basin and extends from the bay of Velden to Klagenfurt.

Through the panormegames of the helicopter, they can look at the backdrop of the television series "Ein Schloss am Wörthersee", which was filmed here at the beginning of the 90s. Continue to the south. There, a wonderful insight into the Rosental and the Karawanken opens up. Past the Pyramidenkogel you will fly past the city of Klagenfurt back to the airport.