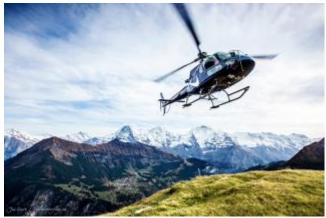

## 20 min. Wildhorn flight

| max. 5 Pers. | 1260.00 CHF |
|--------------|-------------|
|--------------|-------------|

Fly with us over the Arnensee up to the highest ski resort of Saanen, over the Glacier des Diablerets and the Sanetschpass, along the cantonal border BE-VS, until the Wildhorn and Lauenen back to Saanen.