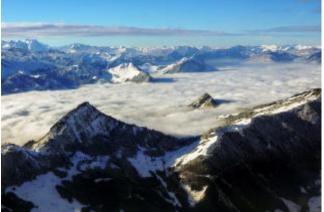

## 20 min. Wildhorn flight

| max. 5 Pers. | 1260.00 CHF |
|--------------|-------------|
|--------------|-------------|

Fly with us over the Arnensee up to the highest ski resort of Saanen, over the Glacier des Diablerets and the Sanetschpass, along the cantonal border BE-VS, until the Wildhorn and Lauenen back to Saanen.