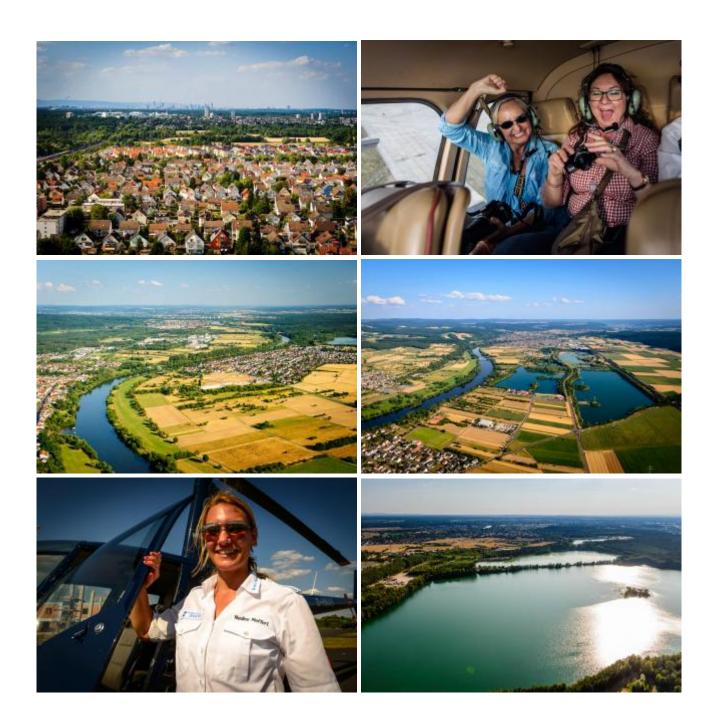

## 20 min. Egelsbach region

| 1 Pers. | 189.00 CHF |
|---------|------------|
| 2 Pers. | 378.00 CHF |
| 3 Pers. | 534.00 CHF |
|         |            |

Fly over the region Egelsbach or Darmstadt in the flight radius of 20 minutes. Experience the local sights. The route depends on the weather and of course the flight safety, otherwise the pilot will try to fulfill the wishes of all passengers while respecting the flight time.