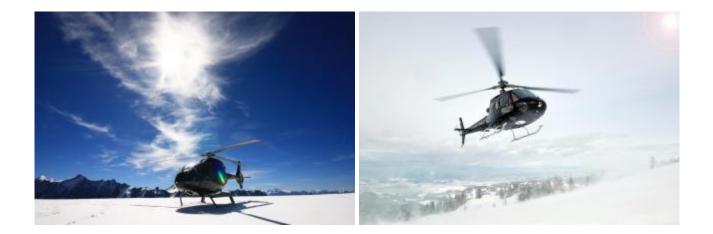

## 120 min. Glacier

Altenrhein - Säntis – Churfirsten – Clariden oder Hüfifirn Gletscherlandung - Hoher Kasten– back to the Airport St. Gallen Altenrhein.

After an impressive alpine flight you land on a glacier. Here on ice and snow, surrounded by the beautiful Swiss Alps scenery you can enjoy a 30-minute stay before they are flown back to the airport.