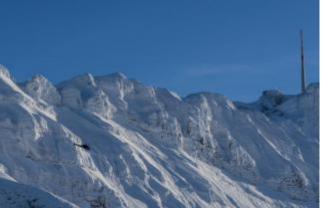

## 120 min. Glacier

Altenrhein - Säntis – Churfirsten – Clariden oder Hüfifirn Gletscherlandung - Hoher Kasten– back to the Airport St. Gallen Altenrhein.

After an impressive alpine flight you land on a glacier. Here on ice and snow, surrounded by the beautiful Swiss Alps scenery you can enjoy a 30-minute stay before they are flown back to the airport.