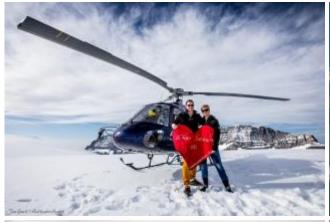

## 120 min. Glacier

Altenrhein - Säntis – Churfirsten – Clariden oder Hüfifirn Gletscherlandung - Hoher Kasten– back to the Airport St. Gallen Altenrhein.

After an impressive alpine flight you land on a glacier. Here on ice and snow, surrounded by the beautiful Swiss Alps scenery you can enjoy a 30-minute stay before they are flown back to the airport.