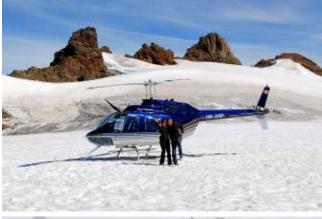

## 120 min. Glacier

Altenrhein - Säntis – Churfirsten – Clariden oder Hüfifirn Gletscherlandung - Hoher Kasten– back to the Airport St. Gallen Altenrhein.

After an impressive alpine flight you land on a glacier. Here on ice and snow, surrounded by the beautiful Swiss Alps scenery you can enjoy a 30-minute stay before they are flown back to the airport.