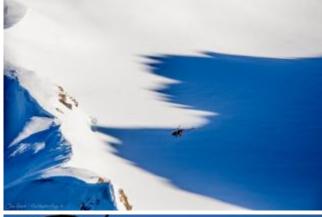

## 120 min. Glacier

Altenrhein - Säntis – Churfirsten – Clariden oder Hüfifirn Gletscherlandung - Hoher Kasten– back to the Airport St. Gallen Altenrhein.

After an impressive alpine flight you land on a glacier. Here on ice and snow, surrounded by the beautiful Swiss Alps scenery you can enjoy a 30-minute stay before they are flown back to the airport.