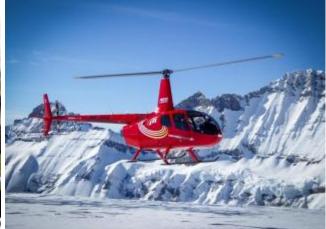

## 120 min. Glacier

Altenrhein - Säntis – Churfirsten – Clariden oder Hüfifirn Gletscherlandung - Hoher Kasten– back to the Airport St. Gallen Altenrhein.

After an impressive alpine flight you land on a glacier. Here on ice and snow, surrounded by the beautiful Swiss Alps scenery you can enjoy a 30-minute stay before they are flown back to the airport.