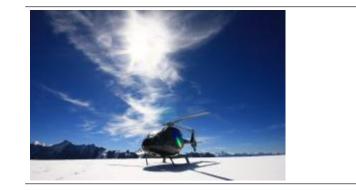

## 120 min. Glacier

Altenrhein - Säntis – Churfirsten – Clariden oder Hüfifirn Gletscherlandung - Hoher Kasten– back to the Airport St. Gallen Altenrhein.

After an impressive alpine flight you land on a glacier. Here on ice and snow, surrounded by the beautiful Swiss Alps scenery you can enjoy a 30-minute stay before they are flown back to the airport.