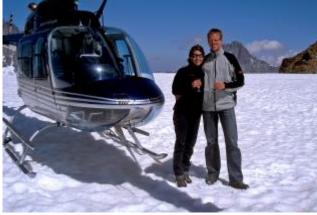

## 120 min. Glacier

Altenrhein - Säntis – Churfirsten – Clariden oder Hüfifirn Gletscherlandung - Hoher Kasten– back to the Airport St. Gallen Altenrhein.

After an impressive alpine flight you land on a glacier. Here on ice and snow, surrounded by the beautiful Swiss Alps scenery you can enjoy a 30-minute stay before they are flown back to the airport.