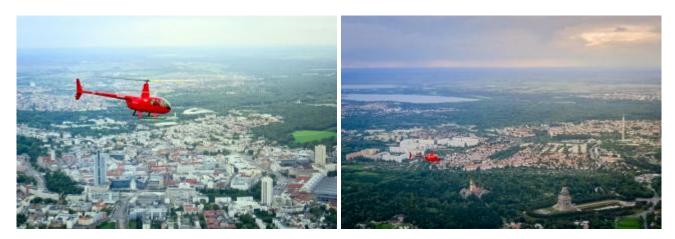

## 45 min. helicopter flight Leipzig City

| max. 3 Pers. |
|--------------|
| Pers.        |

Taking Off, experience and enjoy. From the airport you fly over Oppin Airport Leipzig, the Porsche factory, the center of Leipzig and the Neue Messe back to Oppin.

There are the local attractions overflown. The route depends on the weather and of course flight safety, otherwise the pilot trying to fulfill your wishes in compliance with the flight time.