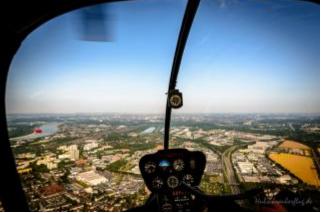

## 45 min. helicopter flight Leipzig City

| max. 3 Pers. |
|--------------|
| Pers.        |

Taking Off, experience and enjoy. From the airport you fly over Oppin Airport Leipzig, the Porsche factory, the center of Leipzig and the Neue Messe back to Oppin.

There are the local attractions overflown. The route depends on the weather and of course flight safety, otherwise the pilot trying to fulfill your wishes in compliance with the flight time.