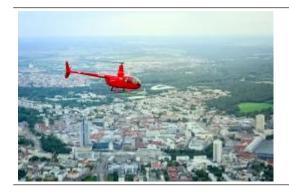

## 45 min. helicopter flight Leipzig City

| max. 3 Pers. |
|--------------|
| Pers.        |

Taking Off, experience and enjoy. From the airport you fly over Oppin Airport Leipzig, the Porsche factory, the center of Leipzig and the Neue Messe back to Oppin.

There are the local attractions overflown. The route depends on the weather and of course flight safety, otherwise the pilot trying to fulfill your wishes in compliance with the flight time.