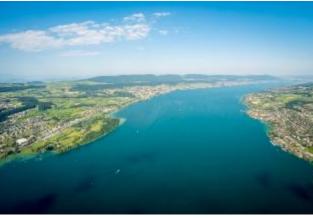

Flight overLeutkirch, Lindau on the Lake Constance and back to Leutkirch.

The route is dependent on the weather and of course aviation safety, otherwise the pilot attempts to fulfill your wishes in compliance with the flight time. By booking the whole helicopter (exclusive flight) the route can discussed on the airport directly with the pilot.