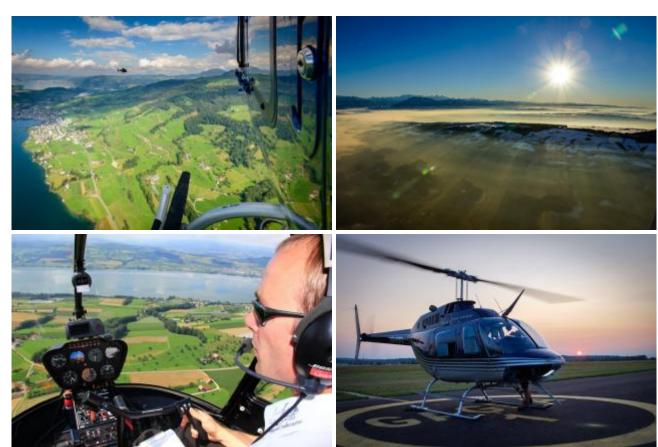

Flight overLeutkirch, Lindau on the Lake Constance and back to Leutkirch.

The route is dependent on the weather and of course aviation safety, otherwise the pilot attempts to fulfill your wishes in compliance with the flight time. By booking the whole helicopter (exclusive flight) the route can discussed on the airport directly with the pilot.

## **Duration of the experience:**

The flight time is 30 minutes.