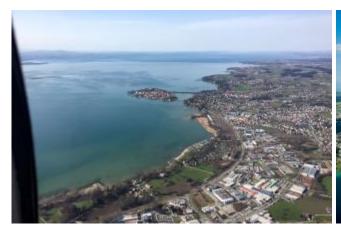

Flight overLeutkirch, Lindau on the Lake Constance and back to Leutkirch.

The route is dependent on the weather and of course aviation safety, otherwise the pilot attempts to fulfill your wishes in compliance with the flight time. By booking the whole helicopter (exclusive flight) the route can discussed on the airport directly with the pilot.