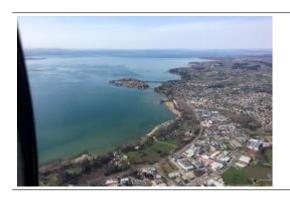

Flight overLeutkirch, Lindau on the Lake Constance and back to Leutkirch.

The route is dependent on the weather and of course aviation safety, otherwise the pilot attempts to fulfill your wishes in compliance with the flight time. By booking the whole helicopter (exclusive flight) the route can discussed on the airport directly with the pilot.