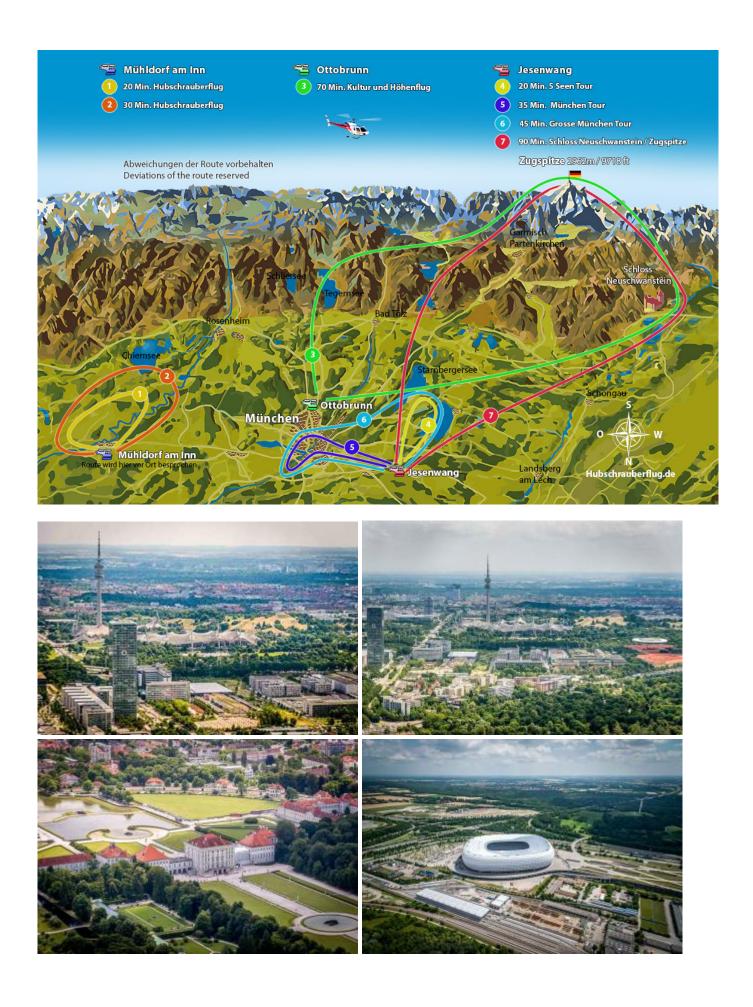

The Munich Tour takes you directly from Jesenwang to Munich and then you will experience a breathtaking view over Munich. The individual sights are flown off.

The route is dependent on the weather and, of course, the flight safety. Otherwise, the pilot will try to meet your wishes while observing the flight time.

## **Duration of the experience:**

The flight time is 35 minutes.

Route 5