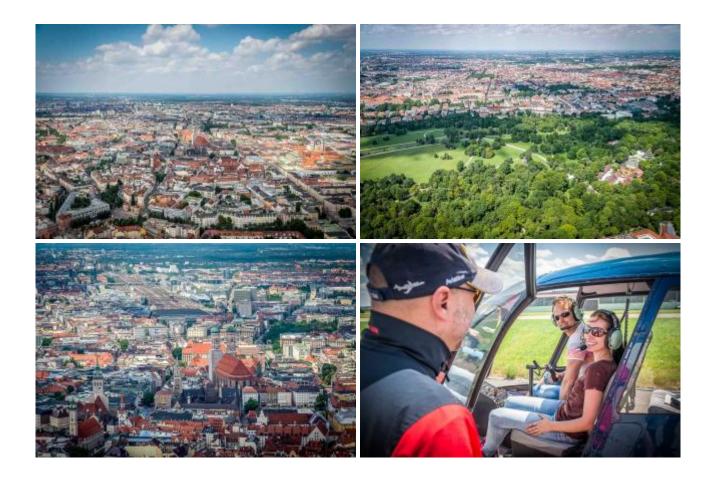

The Munich Tour takes you directly from Jesenwang to Munich and then you will experience a breathtaking view over Munich. The individual sights are flown off.

The route is dependent on the weather and, of course, the flight safety. Otherwise, the pilot will try to meet your wishes while observing the flight time.