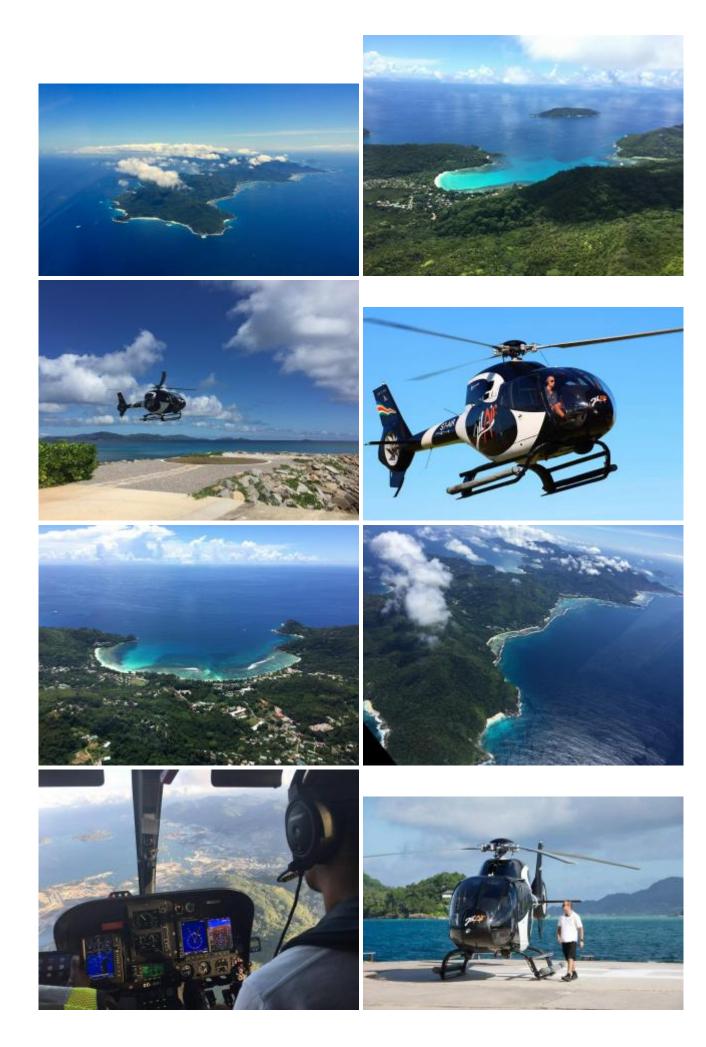

Let your journey of personal discovery through the world's most beautiful islands begin...

The granitic islands of the Seychelles archipelago cluster around the main island of Mahé, home to the international airport and the capital, Victoria, and its satellites Praslin and La Digue. Together, these Inner Islands form the cultural and economic hub of the nation and contain the majority of Seychelles' tourism facilities as well as its most stunning beaches.

15 minutes flight - half of Mahe - north or south part

30 minutes flight - complete island of Mahe

45 minutes flight - same as 30 min. but only in detail

90 minutes flight - all 3 islands: Mahe, Praslin & La Digue