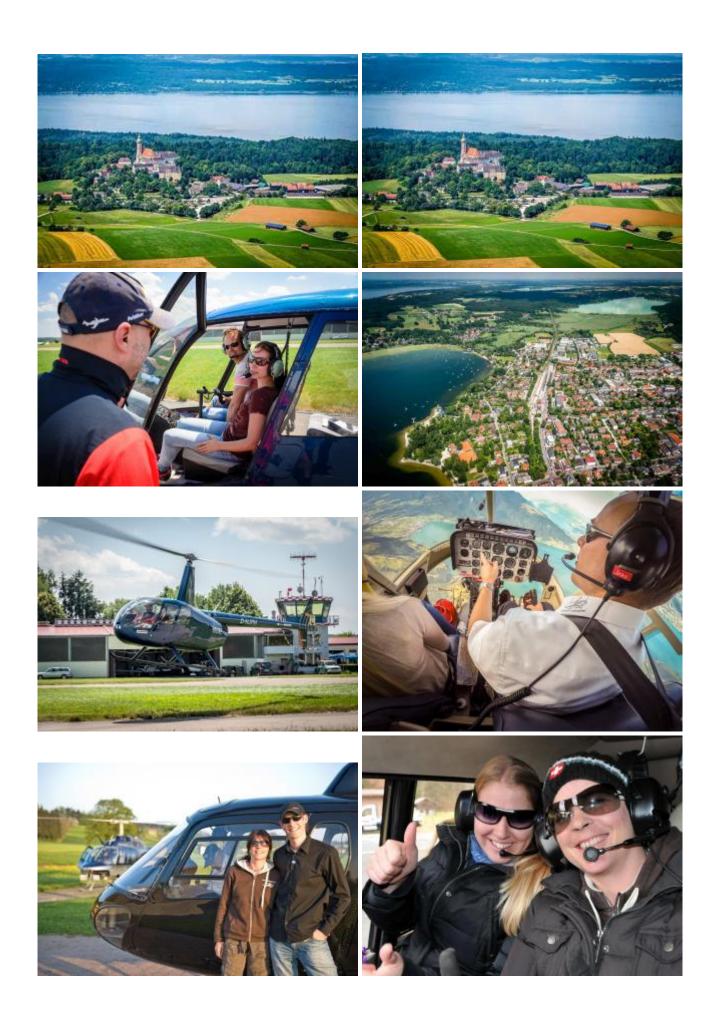

There are overflown according to the weather and desires of the passengers, the 5-lake Ammersee Lake Wessling, Pilsensee, Wörthsee, Lake Starnberg and the historic monastery of Andechs, Mr. Ching, and bars. With booking the whole helicopter you can discuss the route on the Airport directly with the pilot.